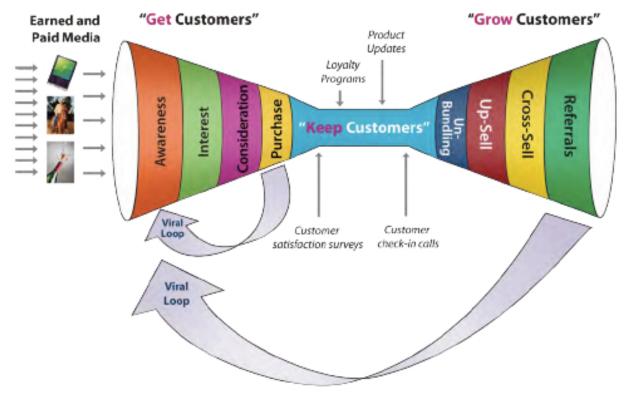

## **Customer Relationships**

- What type of relationship do we establish with particular Customer Segments?
  - What type of relationship does each customer segment expect us to establish and maintain with them?
  - Which ones have we established? How costly are they?
- Categories of Customer Relationships:
  - Personal Assistance based on human interaction
  - Self Service / Automated Services no direct relationship with customer
  - Communities facilitate connections with members of a community
  - Co-Creation engage the customer to create value for others