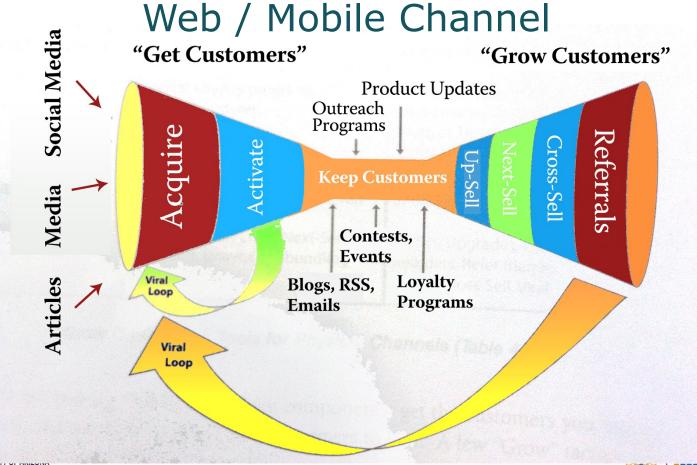

onships

Joe Broschak, Executive Director, McGuire Center for Entrepreneurship broschak@email.arizona.edu



**MCGUIRE CENTER** FOR ENTREPRENEURSHIP



## **Customer Relationships**

- What type of relationship do we establish with particular Customer Segments?
  - What type of relationship does each customer segment expect us to establish and maintain with them?
  - Which ones have we established? How costly are they?
- Categories of Customer Relationships:
  - Personal Assistance based on human interaction
  - Self Service / Automated Services no direct relationship with customer
  - Communities facilitate connections with members of a community
  - Co-Creation engage the customer to create value for others









## Customer Relationships











## **Physical Channel**